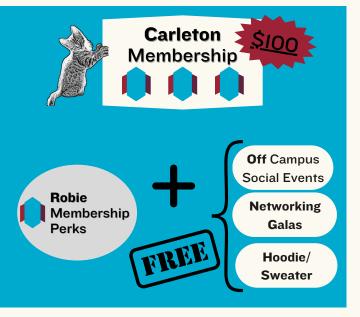

I66 (LA I66) 923 Robie St. Halifax, NS, B3H IG3





24'-25'

Society Viewbook

### **Discover:**

"...the backstage pass to the most exciting show on campus!"

from a misquoted, but accurate, SMU Journal article citing society co-pres, Jay Blake

### **EVENTS**

The foundation of our society rests on providing the best opportunities on campus for the betterment of our students and broader community.

With those goals in mind, the 2024-2025 academic year is looking to be a blockbuster, with social, networking, developmental, and volunteering events to keep you engaged.

## Social Events



Apple Picking @ Annapolis Valley



Profs & Peers Parlour



\*Subject to Change\*



Sea Sail @ the Silva (19+)



Price is Right Game Night



Student Night(s)

@ Mooseheads

and Much Much More!







### **Networking Galas**

# 25th Annual Wine andCheese Reception (Fall)



## **Developmental Events**



#### **Professional Workshops**

Job Market, Taxes, Linkedin, Financial Literacy, etc.



### **Industry Tours**

Banks, Accounting Firms, etc.

### **Volunteering Events**



Kitchen/Shelter Opportunities



Food/Clothing/Blood Drives



Impromptu Community

Outreach \*all CCR applicable\*