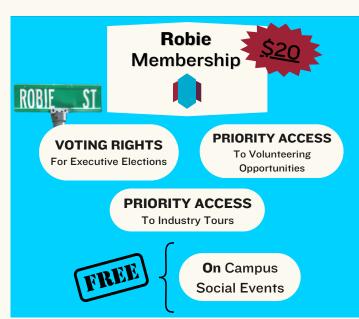

emic I66 (LA I66) 923 Robie St. Halifax, NS, B3H IG3





24'-25'

Society Viewbook

### **Discover:**

"...the backstage pass to the most exciting show on campus!"

from a misquoted, but accurate, SMU Journal article citing society co-pres, Jay Blake

### **EVENTS**

The foundation of our society rests on providing the best opportunities on campus for the betterment of our students and broader community.

With those goals in mind, the 2024-2025 academic year is looking to be a blockbuster, with social, networking, developmental, and volunteering events to keep you engaged.

## Social Events



Apple Picking @ Annapolis Valley



Profs & Peers Parlour



\*Subject to Change\*



Sea Sail @ the Silva (19+)



Price is Right Game Night



Student Night(s)

@ Mooseheads

and Much Much More!







### **Networking Galas**

# 25th Annual Wine andCheese Reception (Fall)



## **Developmental Events**



#### **Professional Workshops**

Job Market, Taxes, Linkedin, Financial Literacy, etc.



### **Industry Tours**

Banks, Accounting Firms, etc.

### **Volunteering Events**



Kitchen/Shelter Opportunities



Food/Clothing/Blood Drives



Impromptu Community

Outreach \*all CCR applicable\*